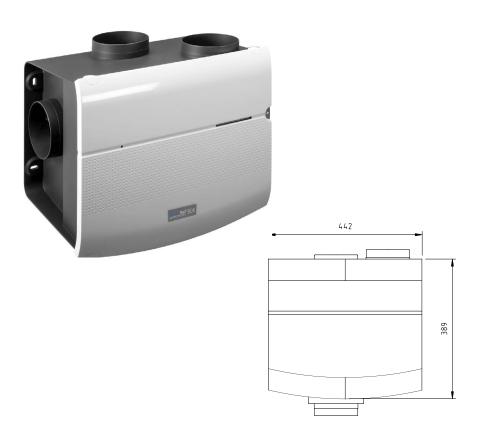

# **ClimaRad MaxiBox**

The ClimaRad MaxiBox is an extraction box with multiple connections to ventilate the 'wet rooms', such as the bathroom, toilet, laundry room, storage area and kitchen. The MaxiBox offers sound insulation and time control via the ClimaRad ventilation unit. This box is automatically controlled based on humidity and is easy to clean. The ClimaRad (WTW) ventilation unit in the living room and the ClimaRad MaxiBox work together wirelessly.

#### **ClimaRad MaxiBox**

| 442x462x303 mm (wxhxd)                                  |  |  |
|---------------------------------------------------------|--|--|
| 5 x Ø 125/160                                           |  |  |
| 1 x Ø 125                                               |  |  |
| 350 m³/h                                                |  |  |
| RH, RF (demand-controlled)                              |  |  |
| 65 W (230 VAC/50Hz)                                     |  |  |
| Class I                                                 |  |  |
| 0,06 W/(m <sup>3</sup> /h)                              |  |  |
| 1 W                                                     |  |  |
| 4-position switch, external CO <sub>2</sub> sensor (RF) |  |  |
| В                                                       |  |  |
| 5,5 kg                                                  |  |  |
|                                                         |  |  |