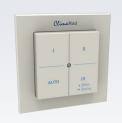

### ClimaRad 4-position switch (RF)

By way of the wireless 4-position switch the ClimaRad MaxiBox can be manually operated:

- 1: Low
- 2: Medium
- 3: High

Auto: Automatic